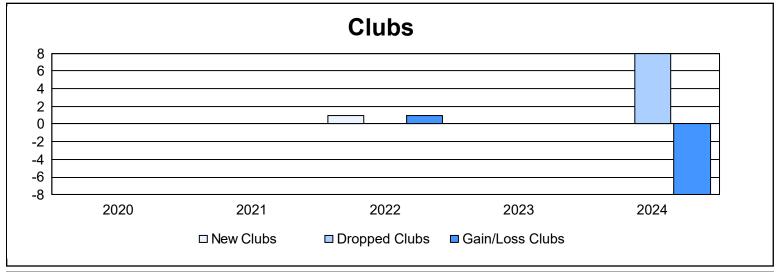

District 19 O As of June 2024 Cumulative

| Year      | New<br>Clubs | Dropped<br>Clubs | Gain/<br>Loss<br>Clubs | New<br>Members | Charter<br>Members | Reinstate<br>Members | Transfer<br>Members | Total<br>Member<br>Added | Total<br>Members<br>Dropped | Gain/<br>Loss<br>Members |
|-----------|--------------|------------------|------------------------|----------------|--------------------|----------------------|---------------------|--------------------------|-----------------------------|--------------------------|
| 2019-2020 | 0            | 0                | 0                      | 138            | 1                  | 14                   | 27                  | 180                      | 299                         | -119                     |
| 2020-2021 | 0            | 0                | 0                      | 108            | 2                  | 23                   | 8                   | 141                      | 250                         | -109                     |
| 2021-2022 | 1            | 0                | 1                      | 235            | 31                 | 13                   | 18                  | 297                      | 249                         | 48                       |
| 2022-2023 | 0            | 0                | 0                      | 176            | 2                  | 12                   | 28                  | 218                      | 303                         | -85                      |
| 2023-2024 | 0            | 8                | -8                     | 176            | 1                  | 17                   | 24                  | 218                      | 333                         | -115                     |
| Average   | 0            | 2                | -1                     | 167            | 7                  | 16                   | 21                  | 211                      | 287                         | -76                      |