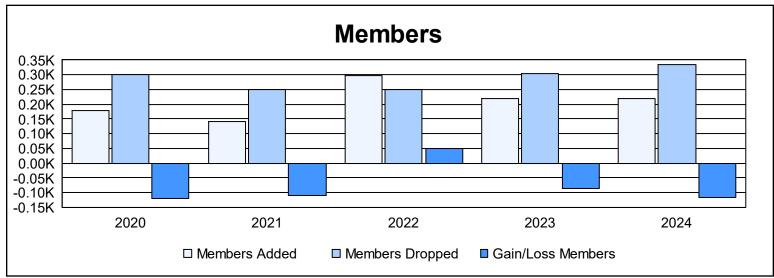

District 19 O As of June 2024 Cumulative

| Year      | New<br>Clubs | Dropped<br>Clubs | Gain/<br>Loss<br>Clubs | New<br>Members | Charter<br>Members | Reinstate<br>Members | Transfer<br>Members | Total<br>Member<br>Added | Total<br>Members<br>Dropped | Gain/<br>Loss<br>Members |
|-----------|--------------|------------------|------------------------|----------------|--------------------|----------------------|---------------------|--------------------------|-----------------------------|--------------------------|
| 2019-2020 | 0            | 0                | 0                      | 138            | 1                  | 14                   | 27                  | 180                      | 299                         | -119                     |
| 2020-2021 | 0            | 0                | 0                      | 108            | 2                  | 23                   | 8                   | 141                      | 250                         | -109                     |
| 2021-2022 | 1            | 0                | 1                      | 235            | 31                 | 13                   | 18                  | 297                      | 249                         | 48                       |
| 2022-2023 | 0            | 0                | 0                      | 176            | 2                  | 12                   | 28                  | 218                      | 303                         | -85                      |
| 2023-2024 | 0            | 8                | -8                     | 176            | 1                  | 17                   | 24                  | 218                      | 333                         | -115                     |
| Average   | 0            | 2                | -1                     | 167            | 7                  | 16                   | 21                  | 211                      | 287                         | -76                      |